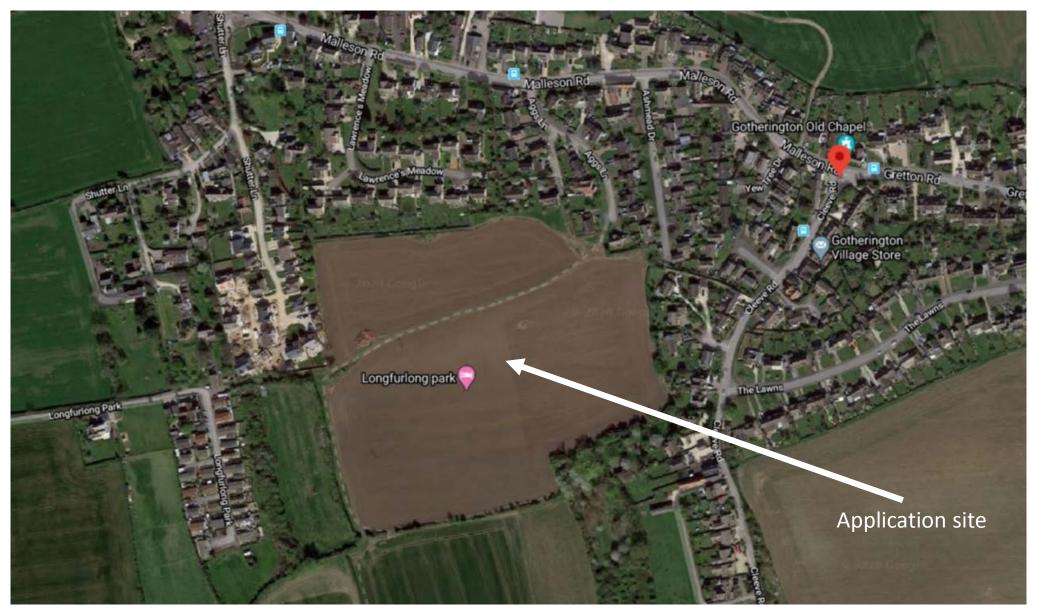

# 19/01071/OUT

Outline planning application with means of access from Ashmead Drive to be determined (all other matters reserved for subsequent approval), for the erection of up to 50 dwellings (Class C3); earthworks; drainage works; structural landscaping; formal and informal open space; car parking; site remediation; and all other ancillary and enabling works.

> Land Off Ashmead Drive Cobblers Close Gotherington Cheltenham Gloucestershire

## Location plan



## Aerial view



### Illustrative layout



#### Proposed site access



# Photographs of site



# Photographs of site



# Photographs of site