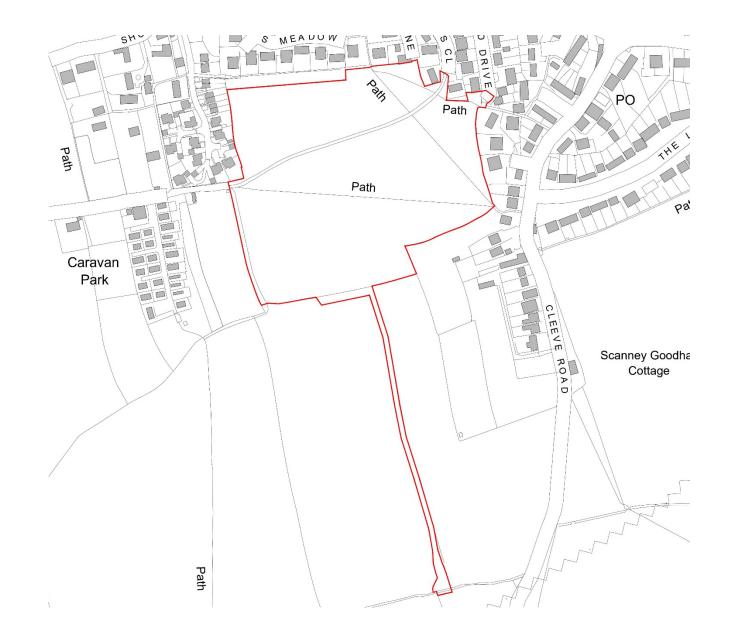

# 19/01071/OUT

Outline planning application with means of access from Ashmead Drive to be determined (all other matters reserved for subsequent approval), for the erection of up to 50 dwellings (Class C3); earthworks; drainage works; structural landscaping; formal and informal open space; car parking; site remediation; and all other ancillary and enabling works.

> Land Off Ashmead Drive Cobblers Close Gotherington Cheltenham Gloucestershire

## Location plan



## Aerial view



### Illustrative layout



#### Proposed site access



# Photographs of site



# Photographs of site



# Photographs of site