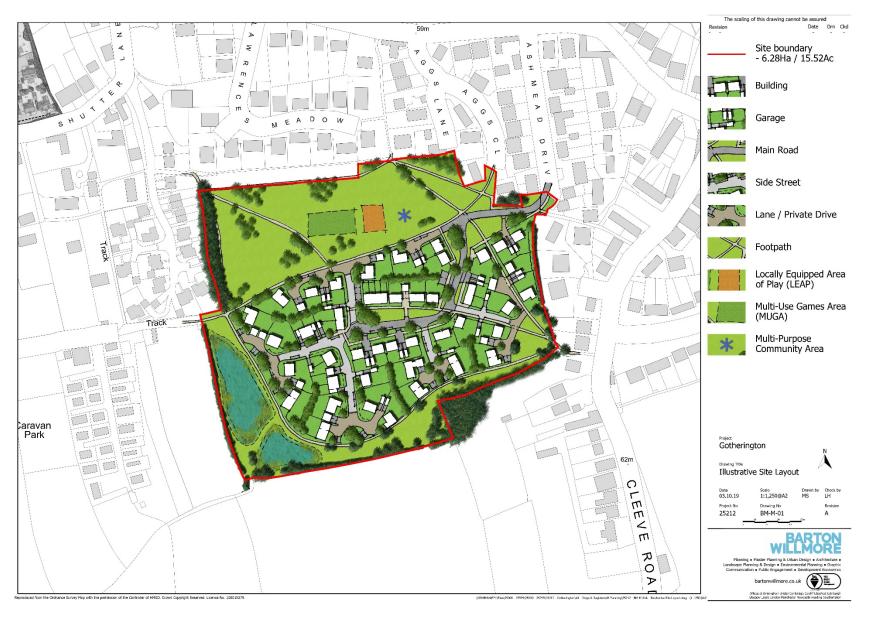

# 19/01071/OUT

Outline planning application with means of access from Ashmead Drive to be determined (all other matters reserved for subsequent approval), for the erection of up to 50 dwellings (Class C3); earthworks; drainage works; structural landscaping; formal and informal open space; car parking; site remediation; and all other ancillary and enabling works.

> Land Off Ashmead Drive Cobblers Close Gotherington Cheltenham Gloucestershire

## Location plan



## Aerial view



### Illustrative layout



#### Proposed site access



# Photographs of site



# Photographs of site



# Photographs of site