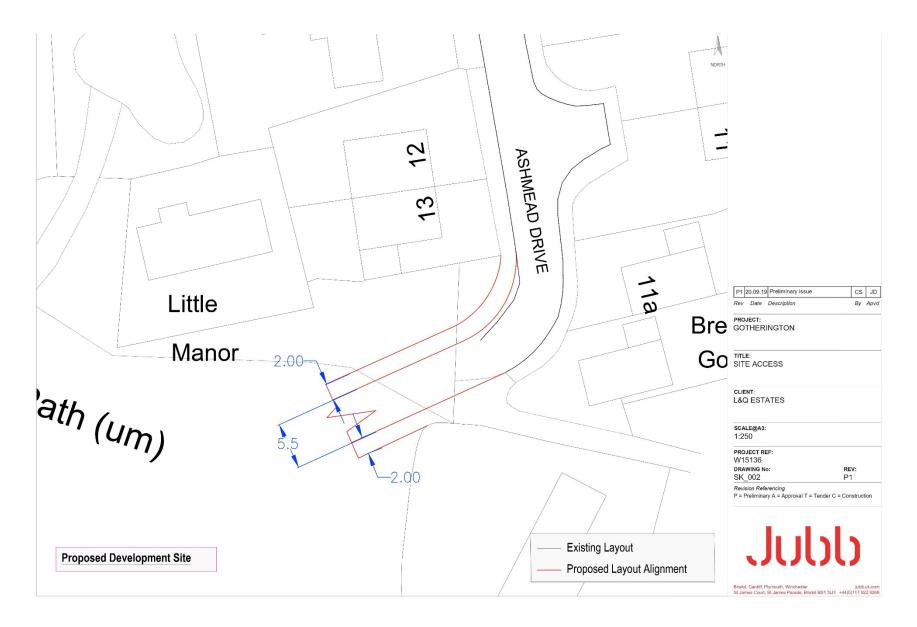

# 19/01071/OUT

Outline planning application with means of access from Ashmead Drive to be determined (all other matters reserved for subsequent approval), for the erection of up to 50 dwellings (Class C3); earthworks; drainage works; structural landscaping; formal and informal open space; car parking; site remediation; and all other ancillary and enabling works.

> Land Off Ashmead Drive Cobblers Close Gotherington Cheltenham Gloucestershire

## Location plan



## Aerial view



### Illustrative layout



#### Proposed site access



# Photographs of site



# Photographs of site



# Photographs of site